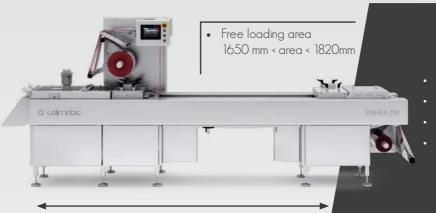

# THERA 250

Our THERA 250: reduced dimensions with a considerable loading area. Thanks to its high efficiency and competitive price, this model has the best price-to-performance rate. It perfectly suits our customers in need to increase their production. It is available with different packaging technologies in 12 different pack die configurations.

- Top film width: 300 or 400mm
- Bottom film width: 320 or 420 mm
- Index: 120-180-200-220-240-260-280-300
- Production capacity: Up to 6 cycles/min

MACHINE'S LENGTH: 4.500 mm