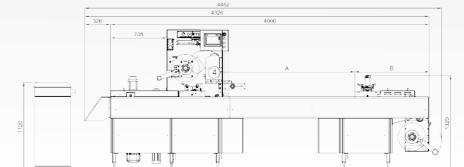

#### MACHINE OVERALL DIMENSIONS

| Index |     |     |     |             |      |      |  |  |  |
|-------|-----|-----|-----|-------------|------|------|--|--|--|
| \     | 200 | 220 | 240 | 260         | 280  | 300  |  |  |  |
| Α     | 690 | 670 | 670 | <i>7</i> 50 | 560  | 630  |  |  |  |
| В     | 940 | 960 | 960 | 880         | 1070 | 1000 |  |  |  |

#### MACHINE OVERALL DIMENSIONS

| Index |      |      |      |      |      |      |  |  |  |  |
|-------|------|------|------|------|------|------|--|--|--|--|
| \     | 200  | 220  | 240  | 260  | 280  | 300  |  |  |  |  |
| А     | 1710 | 1820 | 1700 | 1710 | 1670 | 1650 |  |  |  |  |
| В     | 925  | 815  | 935  | 925  | 965  | 985  |  |  |  |  |
|       |      |      |      |      |      |      |  |  |  |  |