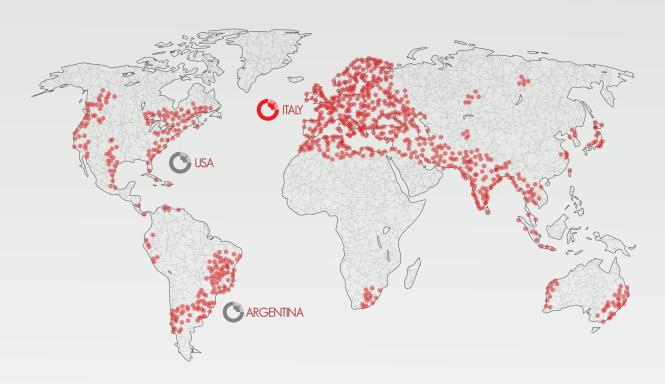

duction. It is available with different packaging technologies in 12 different pack die configurations.



















- Top film width: 300 or 400mm
- Bottom film width: 320 or 420 mm
- Index: 120-180-200-220-240-260-280-300
- Production capacity: Up to 6 cycles/min

MACHINE'S LENGTH: 4.500 mm

#### CONFIGURATIONS AVAILABLE



#### MACHINE OVERALL DIMENSIONS



| Index |      |      |      |      |      |      |  |  |  |  |
|-------|------|------|------|------|------|------|--|--|--|--|
| \     | 200  | 220  | 240  | 260  | 280  | 300  |  |  |  |  |
| А     | 1710 | 1820 | 1700 | 1710 | 1670 | 1650 |  |  |  |  |
| В     | 925  | 815  | 935  | 925  | 965  | 985  |  |  |  |  |
|       |      |      |      |      |      |      |  |  |  |  |







### ITALIAN SOUL



## GLOBAL ATTITUDE



# SMALL ENOUGH TO LISTEN BIOLOGH TO SERVE!



COLIGROUP S.p.A Via del lavoro A, 9 25032 CHIARI (BS) Italy Phone - 39 030 7000761/2/3 Fax - 39 030 713370

Email: info@colimatic.it www.colimatic.com