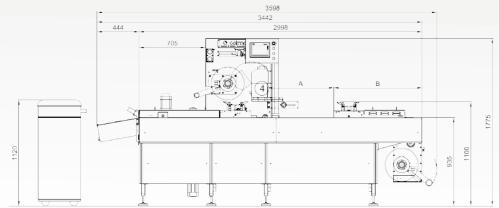

#### MACHINE OVERALL DIMENSIONS

| Index |     |     |     |             |      |      |  |  |  |
|-------|-----|-----|-----|-------------|------|------|--|--|--|
| \     | 200 | 220 | 240 | 260         | 280  | 300  |  |  |  |
| Α     | 690 | 670 | 670 | <i>7</i> 50 | 560  | 630  |  |  |  |
| В     | 940 | 960 | 960 | 880         | 1070 | 1000 |  |  |  |

#### MACHINE OVERALL DIMENSIONS

| Index |      |      |      |      |      |      |  |  |  |  |
|-------|------|------|------|------|------|------|--|--|--|--|
| \     | 200  | 220  | 240  | 260  | 280  | 300  |  |  |  |  |
| А     | 1710 | 1820 | 1700 | 1710 | 1670 | 1650 |  |  |  |  |
| В     | 925  | 815  | 935  | 925  | 965  | 985  |  |  |  |  |
|       |      |      |      |      |      |      |  |  |  |  |