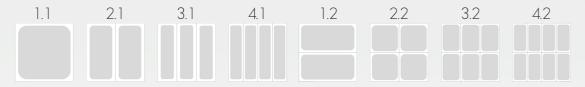

THERA 250



## THERA 100

Compact, efficient and affordable. This is the perfect solution to fit into narrow areas with no reduction in terms of efficiency. It serves company with small production or niche-product exigences. THERA 100 is the most convenient solution on the market.















- Top film width: 300 or 400mm
- Bottom film width: 320 or 420 mm
- Index: 200-220-240-260-280-300
- Production capacity: Up to 6 cycles/min (die conf. 1.1 - 2.1 - 3.1 - 4.1) Up to 3/4 cycles/min (die conf. 1.2 - 2.2 - 3.2 - 4.2)

MACHINE'S LENGTH: 3.500 mm

#### TOOL CONFIGURATIONS AVAILABLE



#### MACHINE OVERALL DIMENSIONS



| Index |     |     |     |             |      |      |  |  |  |
|-------|-----|-----|-----|-------------|------|------|--|--|--|
| \     | 200 | 220 | 240 | 260         | 280  | 300  |  |  |  |
| Α     | 690 | 670 | 670 | <i>7</i> 50 | 560  | 630  |  |  |  |
| В     | 940 | 960 | 960 | 880         | 1070 | 1000 |  |  |  |

# THERA 250

Our THERA 250: reduced dimensions with a considerable loading area. Thanks to its high efficiency and competitive price, this model has the best price-to-performance rate. It perfectly suits our customers in need to increase their production. It is available with different packaging technologies in 12 different pack die configurations.



















- Top film width: 300 or 400mm
- Bottom film width: 320 or 420 mm
-