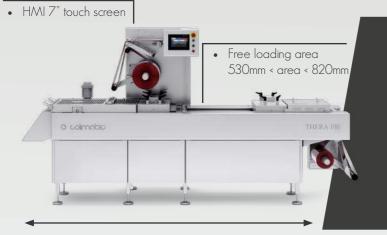

# THERA 250

Our THERA 250: reduced dimensions with a considerable loading area. Thanks to its high efficiency and competitive price, this model has the best price-to-performance rate. It perfectly suits our customers in need to increase their production. It is available with different packaging technologies in 12 different pack die configurations.

- Top film width: 300 or 400mm
- Bottom film width: 320 or 420 mm
- Index: 120-180-200-220-240-260-280-300
- Production capacity: Up to 6 cycles/min

MACHINE'S LENGTH: 4.500 mm