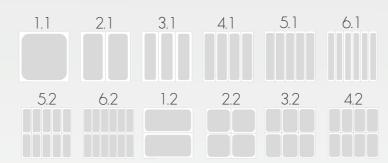

|------|------|--|--|--|
| \     | 200 | 220 | 240 | 260         | 280  | 300  |  |  |  |
| Α     | 690 | 670 | 670 | <i>7</i> 50 | 560  | 630  |  |  |  |
| В     | 940 | 960 | 960 | 880         | 1070 | 1000 |  |  |  |

# THERA 250

Our THERA 250: reduced dimensions with a considerable loading area. Thanks to its high efficiency and competitive price, this model has the best price-to-performance rate. It perfectly suits our customers in need to increase their production. It is available with different packaging technologies in 12 different pack die configurations.



















- Top film width: 300 or 400mm
- Bottom film width: 320 or 420 mm
- Index: 120-180-200-220-240-260-280-300
- Production capacity: Up to 6 cycles/min

MACHINE'S LENGTH: 4.500 mm

#### CONFIGURATIONS AVAILABLE



#### MACHINE OVERALL DIMENSIONS



| Index |      |      |      |      |      |      |  |  |  |  |
|-------|------|------|------|------|------|------|--|--|--|--|
| \     | 200  | 220  | 240  | 260  | 280  | 300  |  |  |  |  |
| А     | 1710 | 1820 | 1700 | 1710 | 1670 | 1650 |  |  |  |  |
| В     | 925  | 815  | 935  | 925  | 965  | 985  |  |  |  |  |
|       |      |      |      |      |      |      |  |  |  |  |







### ITALIAN SOUL



## GLOBAL ATTITUDE



# SMALL ENOUGH TO LISTEN BIOLOGH TO SERVE!



COLIGROUP S.p.A Via del lavoro A, 9 25032 CHIARI (BS) Italy Phone - 39 030 7000761/2/3 Fax - 39 030 713370

Email: info@colimatic.it www.colimatic.com