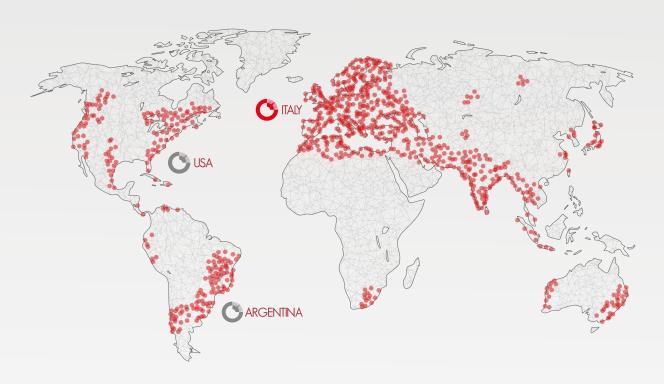

dth: Up to 640 mm
- Max advancing index: Up to 1100 mm
- Pack max depth: Up to 220 mm









#### OPTIONALS

Aligning devices
Output conveyors

### • Automatic adjustment of packs depth Double upper and lower film reelholder • Forming station adjusting device Integral cutting system Hydraulic cutting systems In line folding device for L.I.S.A.® connect wallet-packs CFR21 software integration Vision systems Customer's logo • External components embossomedintegration service Automatic lubrification Servomotor chain drive Integrated printing and labelling systemsReclosable top film application system High hygiene components set • Liquid and creamy product dosing systems Automatic loading devices Integrated pick&places systems







Jumbo reelholder



## ITALIAN SOUL



# GLOBAL ATTITUDE



# SMALL ENOUGH TO LISTEN BIOLOGH TO SERVE!



COLIGROUP S.p.A Via del lavoro A, 9 25032 CHIARI (BS) Italy Phone - 39 030 7000761/2/3 Fax - 39 030 713370 Email: info@colimatic.it www.colimatic.com