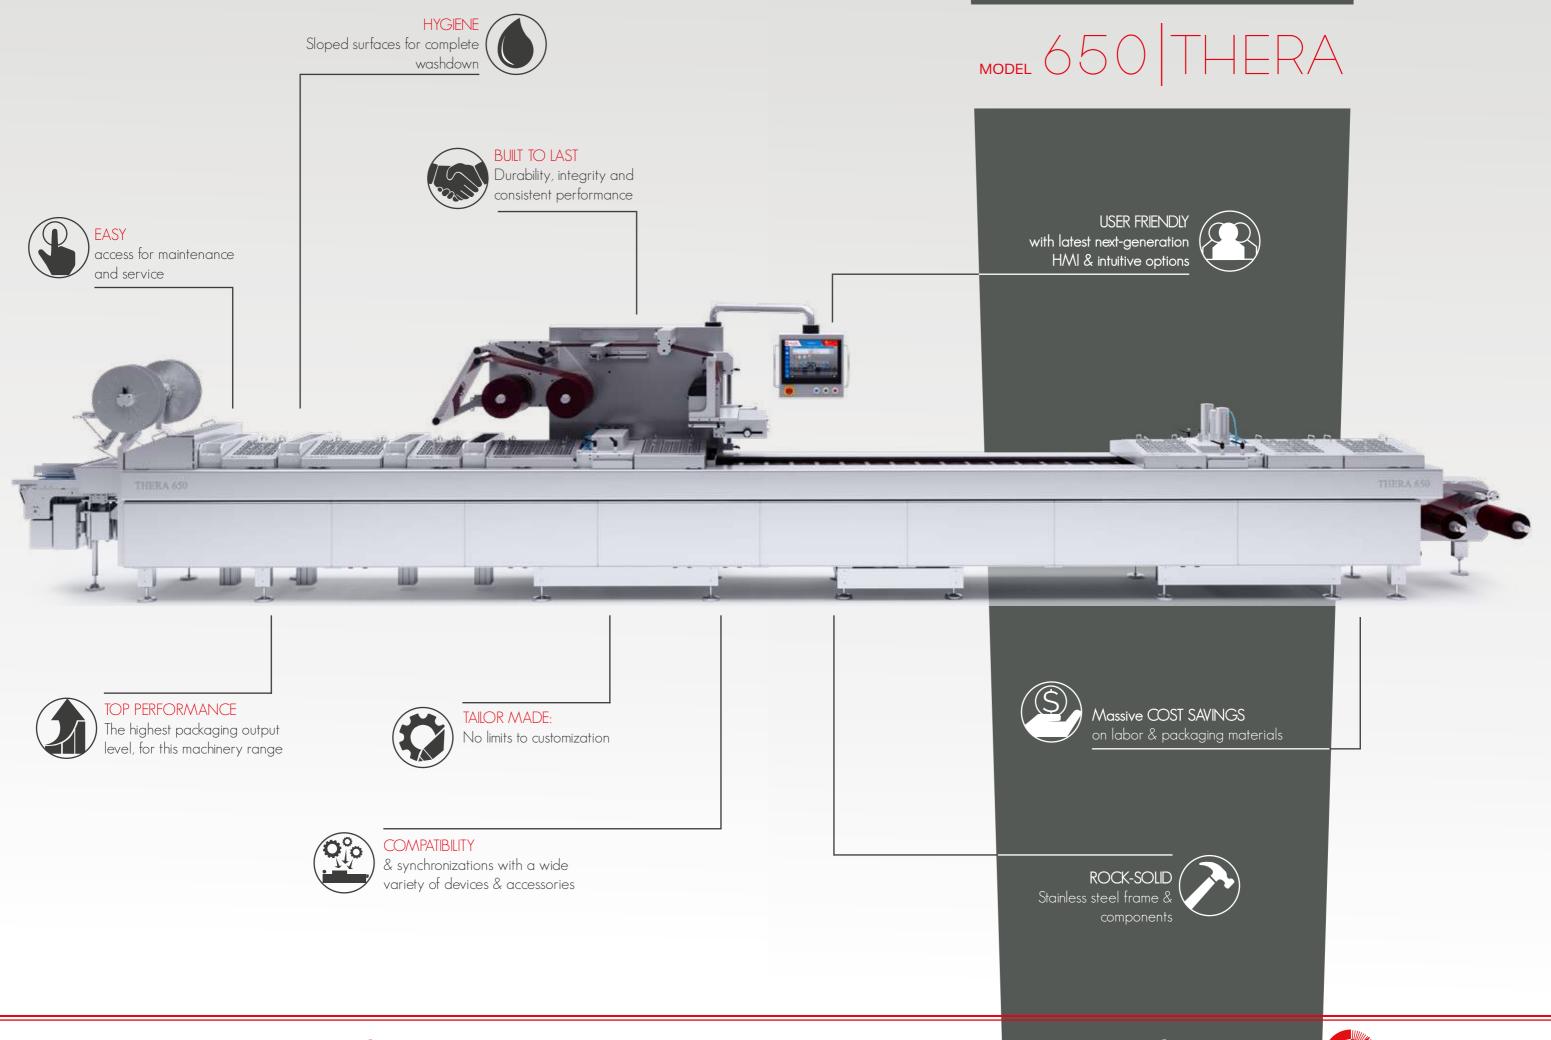

THERA 650

Cutting-edge technology, superior quality and high performance, matured throughout half a century of experience:

THERA 650

COLIMATIC FLAGSHIP!

#### TECHNOLOGIES

- Sealing
- Vacuum
- Modified atmosphere (MAP)
- Shrink

#### COMPONENTS

- Electrical: PLC Siemens
- Pneumatic: FESTO
- Vacuum Pumps: BUSCH
- Control interface: PLC Siemens

- Skinpack
- Posiform
- Double chamber automatic die configuration (FV)
- Multiple Indexes

#### PERFORMANCE

- Production: Up to 35 cycles/min
- Film material: film thickness up to 1200 my
- Top film reel Max diam. 500 mm
- Bottom film reel Max diam. 500 mm

#### TECHNICAL FEATURES

- Machine length: Customized
- Machine width: up to 1200 mm
- Machine height: up to 2000 mm
- Loading area: Customized

- Bottom film width: up to 660 mm
- Top film width: Up to 640 mm
- Max advancing index: Up to 1100 mm
- Pack max depth: Up to 220 mm

#### OPTIONALS

Aligning devices
Output conveyors