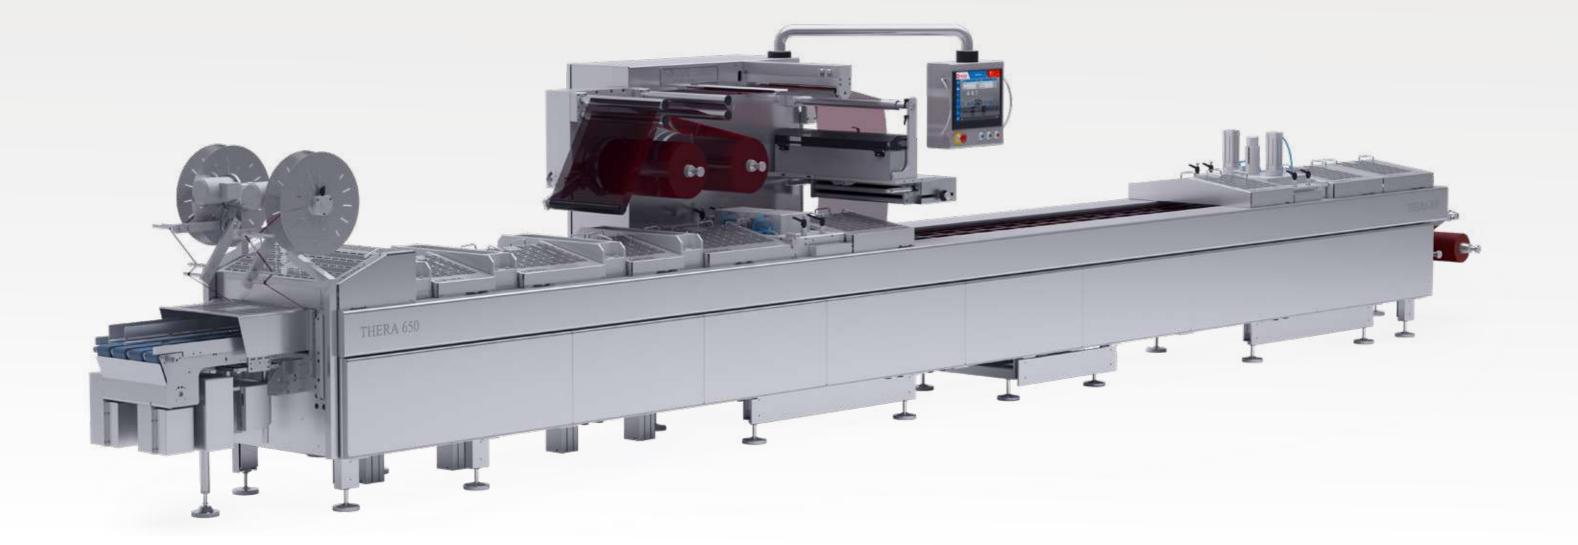

THERA 650

Cutting-edge technology, superior quality and high performance, matured throughout half a century of experience:

THERA 650

COLIMATIC FLAGSHIP!

#### TECHNOLOGIES

- Sealing
- Vacuum
- Modified atmosphere (MAP)
- Shrink

#### COMPONENTS

- Electrical: PLC Siemens
- Pneumatic: FESTO
- Vacuum Pumps: BUSCH
- Control interface: PLC Siemens

- Skinpack
- Posiform
- Double chamber automatic die configuration (FV)
- Multiple Indexes

#### PERFORMANCE

- Production: Up to 35 cycles/min
- Film material: film thickness up to 1200 my
- Top film reel Max diam. 500 mm
- Bottom film reel Max diam. 500 mm

#### TECHNICAL FEATURES

- Machine length: Customized
- Machine width: up to 1200 mm
- Machine height: up to 2000 mm
- Loading area: Customized

- Bottom film width: up to 660 mm
- Top film width: Up to 640 mm
- Max advancing index: Up to 1100 mm
- Pack max depth: Up to 220 mm