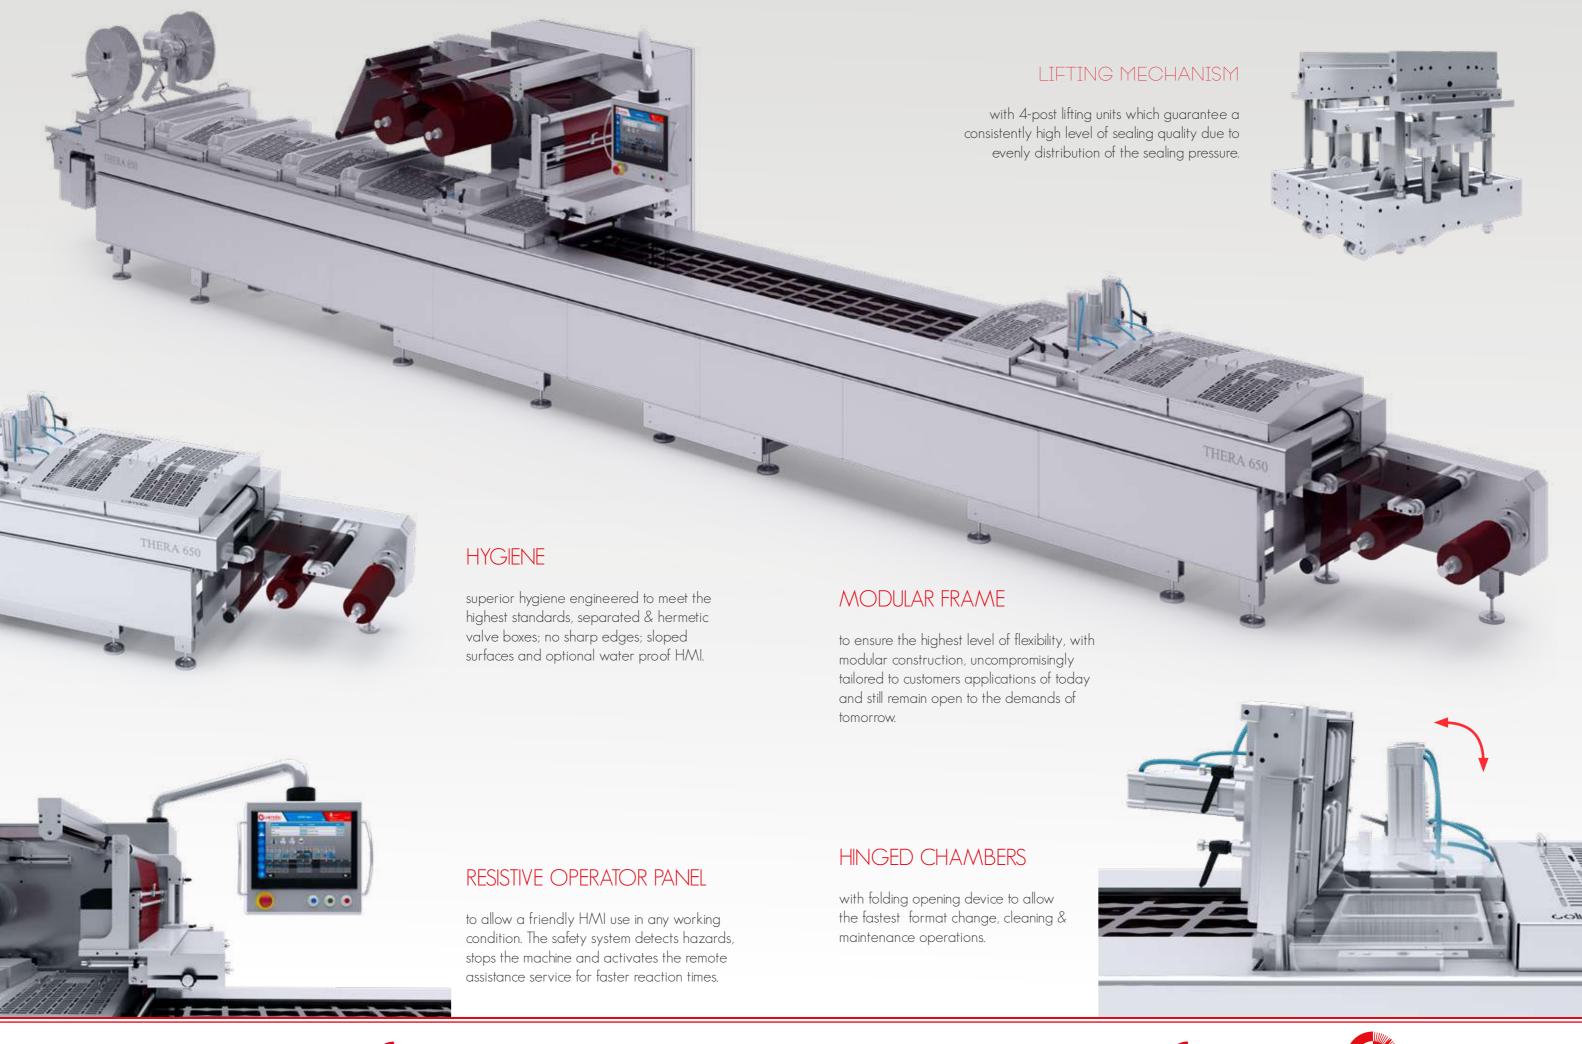

### • Automatic adjustment of packs depth Double upper and lower film reelholder • Forming station adjusting device Integral cutting system Hydraulic cutting systems In line folding device for L.I.S.A.® connect wallet-packs CFR21 software integration Vision systems Customer's logo • External components embossomedintegration service Automatic lubrification Servomotor chain drive Integrated printing and labelling systemsReclosable top film application system High hygiene components set • Liquid and creamy product dosing systems Automatic loading devices Integrated pick&places systems

Jumbo reelholder