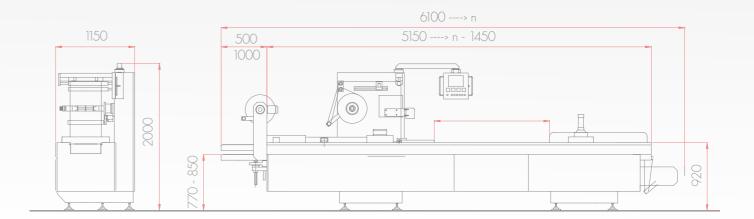

#### TECHNICAL FEATURES

- Machine length: Customized
- Machine width: up to 1200 mm
- Machine height: up to 2000 mm
- Loading area: Customized

- Bottom film width: up to 660 mm
- Top film width: Up to 640 mm
- Max advancing index: Up to 1100 mm
- Pack max depth: Up to 220 mm